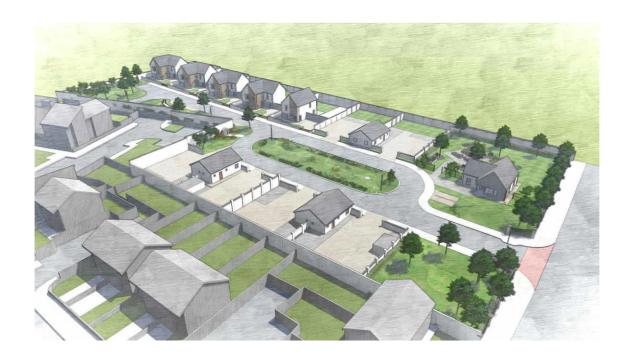

|

## Site;

The site is located off Fortbarrington Road, Athy, R14VY63. An existing halting site will be redeveloped and extended. The proposed site area is 0.9936ha. When complete, it will provide a range of accommodation and outdoor spaces for the growing community at Ardrew. Extensive workshops have been held with the existing residents and staff to ensure the proposals are fit for purpose.

A presentation detailing the proposed development was circulated to the MD councillors on 23<sup>rd</sup> October 2024. No comments have been received to date.

A Preliminary Construction Environmental Waste Management Plan will be procured prior to Tender Stage.

**Alex Dutczak** 

Executive Architect, Kildare County Council, Aras Chill Dara, Devoy Park, Co Kildare.

## **BIRD'S EYE VIEW**



## **PROPOSED SITE PLAN**