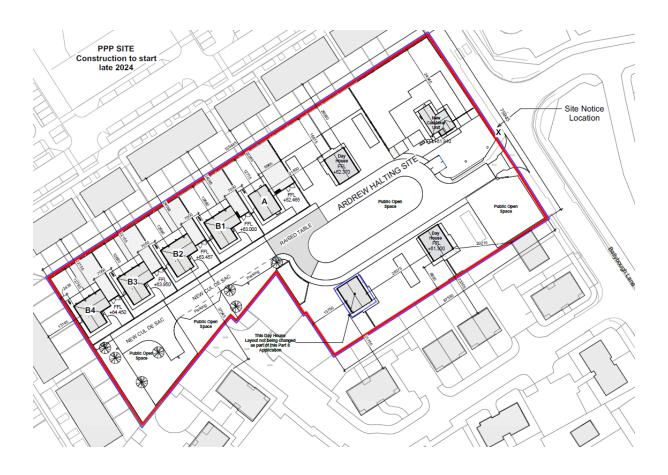

s located off Fortbarrington Road, Athy, R14VY63. An existing halting site will be redeveloped and extended. The proposed site area is 0.9936ha. When complete, it will provide a range of accommodation and outdoor spaces for the growing community at Ardrew. Extensive workshops have been held with the existing residents and staff to ensure the proposals are fit for purpose.

A presentation detailing the proposed development was circulated to the MD councillors on 23<sup>rd</sup> October 2024. No comments have been received to date.

A Preliminary Construction Environmental Waste Management Plan will be procured prior to Tender Stage.

**Alex Dutczak** 

Executive Architect, Kildare County Council, Aras Chill Dara, Devoy Park, Co Kildare.

## **BIRD'S EYE VIEW**



## **PROPOSED SITE PLAN**